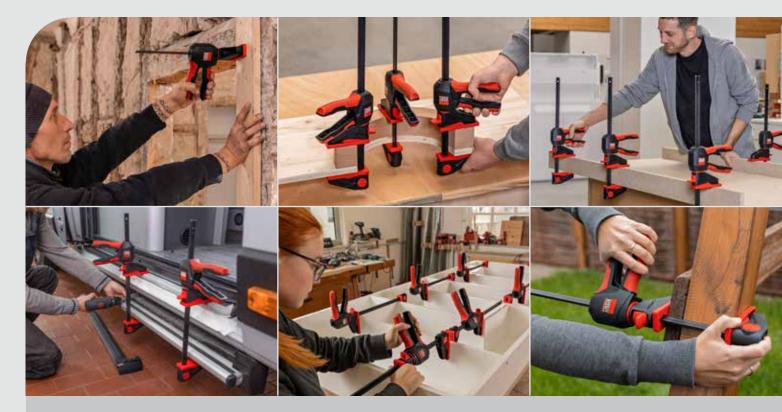

Innovative 360° rotating mechanism allows the handle unit to be placed around the rail

- 12-step latching mechanism to securely hold the selected handle position
- Large clamping surfaces with removable protective caps
- Clamping force up to 1,400 N
- Can be repositioned for spreading without tools thanks to simple release mechanism by push-button on the top part
- One-handed operation with little effort required