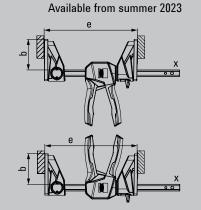

### All-round flexible one-handed clamping and spreading

One-handed clamp with rotating handle EZ360

| Order-No. | Opening | Throat<br>depth | Spreading<br>width "e" | Rail   | 5    | Ø    |    |
|-----------|---------|-----------------|------------------------|--------|------|------|----|
|           | mm      | mm              | mm                     | mm     | kg   | qty. | V3 |
| EZ360-15  | 150     | 80              | 195-315                | 18 x 5 | 0.78 | 6    |    |
| EZ360-30  | 300     | 80              | 195-465                | 18 x 5 | 0.87 | 6    |    |
| EZ360-45  | 450     | 80              | 195-615                | 18 x 5 | 0.96 | 6    |    |
| EZ360-60  | 600     | 80              | 195-765                | 18 x 5 | 1.06 | 6    |    |