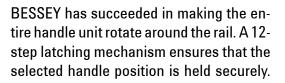

# The new one-handed clamp with 360° rotating handle

Whether it's assembly or carpentry work, drywall, kitchen or shop fitting: when it comes to one-handed clamping and spreading work, professionals and do-it-yourselfers alike can benefit from the **EZ360** all round.

BISSEY

Depending on the work situation, the most ergonomic pump position can be selected to fix the workpiece comfortably and securely – whether far up, down or from the opposite side.

Discover more

Innovative 360° rotating mechanism allows the handle unit to be placed around the rail

- 12-step latching mechanism to securely hold the selected handle position
- Large clamping surfaces with removable protective caps
- Clamping force up to 1,400 N
- Can be repositioned for spreading without tools thanks to simple release mechanism by push-button on the top part
- One-handed operation with little effort required