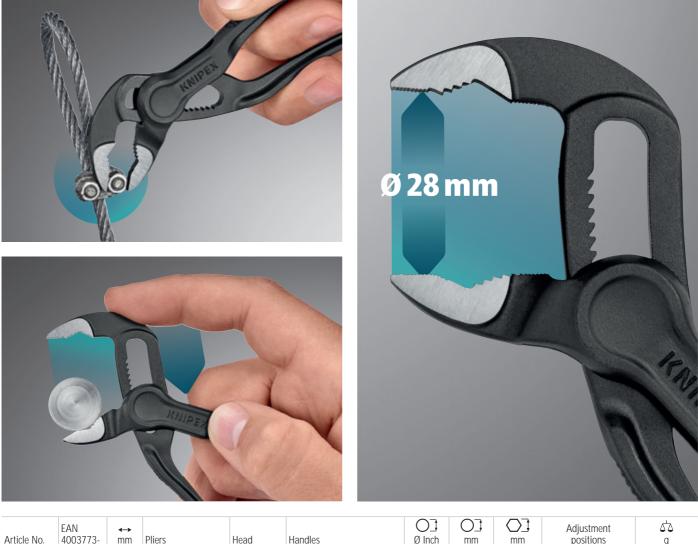

## KNIPEX Cobra® XS

PATENTED

- Optimum access in the narrowest spaces: an especially compact design with a very slim head
- Single-handed fine adjustment by sliding for optimal fitting to various workpiece sizes
- ► Long-lasting secure grip ensured by high wear resistance
- > Gripping capacity Ø 28 mm, width across flats up to 24 mm at only 100 mm length
- > Box joint: high quality and durability provided by dual guide
- > Gripping surfaces with specially hardened teeth, hardness approx.
  60 HRC
- > Self-locking on pipes and nuts: no slipping on the workpiece and low handforce required
- > Pinch guard prevents operators' fingers being pinched
- > Fine adjustment with 11 adjustment positions
- > DIN ISO 8976