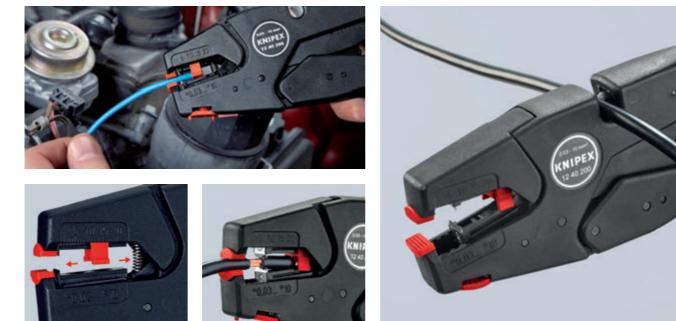

## 12 40 200

> For thin ribbon cables up to 10.0 mm width in a single pass

12 40 200

12 40 200: Adjustable length stop

12 40 200: Precise stripping prevents damage to the conductor

| Article No. | EAN<br>4003773- | <b>⊶→</b><br>mm                             |    | Stripping capacities<br>mm <sup>2</sup> | AWG    | Length stop<br>mm | ۵'ک<br>g |
|-------------|-----------------|---------------------------------------------|----|-----------------------------------------|--------|-------------------|----------|
| 12 40 200   | 026662          | 200                                         | MM | 0.03 – 10                               | 32 – 8 | 3.0 – 18.0        | 202      |
|             |                 |                                             |    |                                         |        |                   |          |
| 12 49 01    | 026679          | 1 pair of spare blades for 12 40 200        |    |                                         |        |                   |          |
| 12 49 02    | 026686          | 1 pair of spare clamping jaws for 12 40 200 |    |                                         |        |                   |          |
| 12 49 03    | 026693          | Spare length stop for 12 40 200             |    |                                         |        |                   |          |
| 12 49 04    | 053071          | Torsion spring for 12 40/50 200             |    |                                         |        |                   |          |
| 12 49 05    | 053088          | Coil spring in the head for 12 40/50 200    |    |                                         |        |                   |          |
| 12 59 01    | 034414          | 1 pair of spare blades for 12 50 200        |    |                                         |        |                   |          |
| 12 59 02    | 034421          | 1 pair of spare clamping jaws for 12 50 200 |    |                                         |        |                   |          |
|             |                 |                                             |    |                                         |        |                   |          |