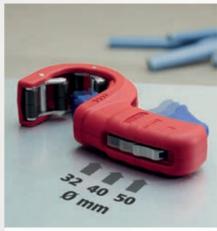

Three diameters with one tool: the pipe diameter can be preset with the metal adjuster.

Segments as short as 10 mm can be cut. The spiral chip comes from chamfering.

When worn, the blade can be reversed or replaced without the need for tools.

Once in place, the spring-loaded blade exerts enough pressure for the cut – no readjustment necessary!

In a single operation the blade cuts the pipe and forms the chamfer for a proper connection.

| Article no. 90 23 01 BK | EAN<br>4003773-<br>087809 | <b>←→</b> mm 202                                                               | Ø mm<br>32 / 40 / 50 | ∆ ∆<br>g<br>294 |
|-------------------------|---------------------------|--------------------------------------------------------------------------------|----------------------|-----------------|
|                         | 088103<br>088110          | Double-sided spare blade for 90 23 01 Spare locking pin for blade for 90 23 01 |                      |                 |