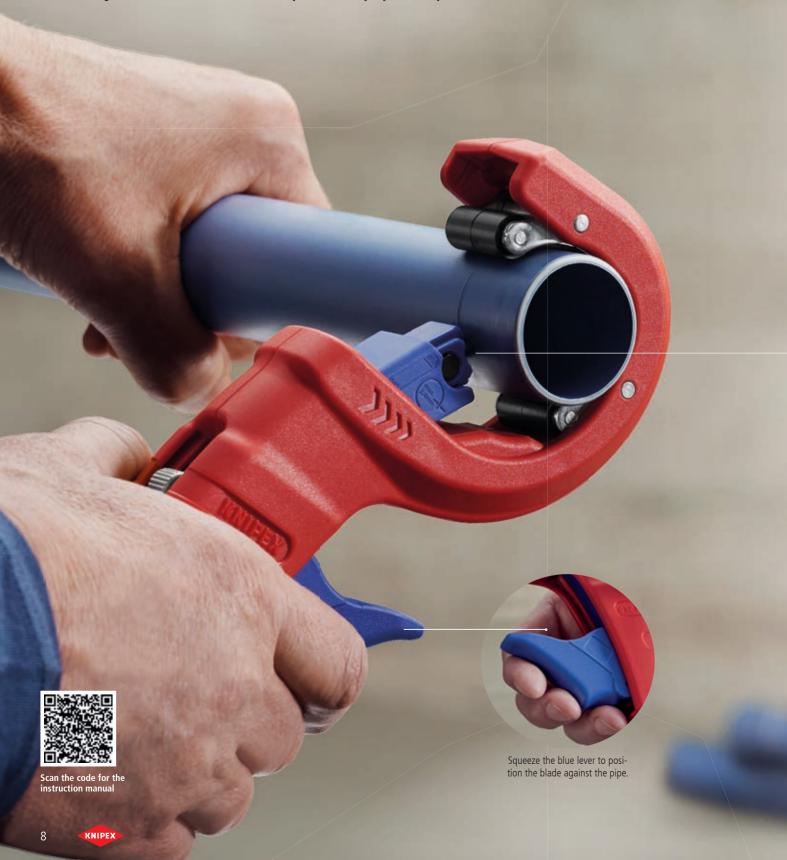

Three diameters with one tool: the pipe diameter can be preset with the metal adjuster.

Segments as short as 10 mm can be cut. The spiral chip comes from chamfering.

When worn, the blade can be reversed or replaced without the need for tools.

Once in place, the spring-loaded blade exerts enough pressure for the cut – no readjustment necessary!

In a single operation the blade cuts the pipe and forms the chamfer for a proper connection.

| Article no. 90 23 01 BK | EAN<br>4003773-<br>087809 | <b>←→</b> mm 202                                                               | Ø mm<br>32 / 40 / 50 | ∆ ∆<br>g<br>294 |
|-------------------------|---------------------------|--------------------------------------------------------------------------------|----------------------|-----------------|
|                         | 088103<br>088110          | Double-sided spare blade for 90 23 01 Spare locking pin for blade for 90 23 01 |                      |                 |