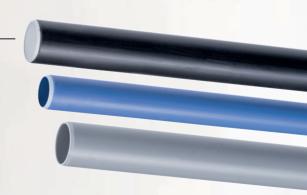

## One tool, two functions, three diameters: cut common domestic plastic wastewater pipes quickly and easily

- ► Cut and chamfer all common domestic plastic drain pipes up to Ø 50 mm in a single operation
- ► Reversible high-quality ball-bearing steel blade, can be easily replaced without tools
- ► Clean cut: no readjusting or deburring required, reducing potential blockages or damages of the seals
- > Cuts high temperature and other plastic pipes with Ø 32, 40 or 50 mm and wall thicknesses up to 2.4 mm
- > Optimal cutting due to slide-bearing and self-adjusting guide rolls
- > Easy positioning due to clear view of cutting point
- > Spring-loaded blade: no inconvenient readjusting while cutting
- > Exchangeable blade with two cutting edges can be reversed when showing signs of wear
- > Cuts lengths as small as 10 mm
- > Durable housing made of glass fibre reinforced plastic