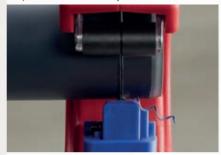

Three diameters with one tool: the pipe diameter can be preset with the metal adjuster.

Segments as short as 10 mm can be cut. The spiral chip comes from chamfering.

When worn, the blade can be reversed or replaced without the need for tools.