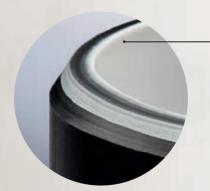

Three diameters with one tool: the pipe diameter can be preset with the metal adjuster.

Segments as short as 10 mm can be cut. The spiral chip comes from chamfering.

When worn, the blade can be reversed or replaced without the need for tools.