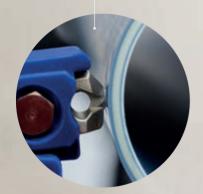

Three diameters with one tool: the pipe diameter can be preset with the metal adjuster.

Segments as short as 10 mm can be cut. The spiral chip comes from chamfering.

When worn, the blade can be reversed or replaced without the need for tools.

Once in place, the spring-loaded blade exerts enough pressure for the cut – no readjustment necessary!

In a single operation the blade cuts the pipe and forms the chamfer for a proper connection.

| Article no. 90 23 01 BK | EAN<br>4003773-<br>087809 | <b>←→</b> mm 202                                                               | Ø mm<br>32 / 40 / 50 | ∆ ∆<br>g<br>294 |
|-------------------------|---------------------------|--------------------------------------------------------------------------------|----------------------|-----------------|
|                         | 088103<br>088110          | Double-sided spare blade for 90 23 01 Spare locking pin for blade for 90 23 01 |                      |                 |